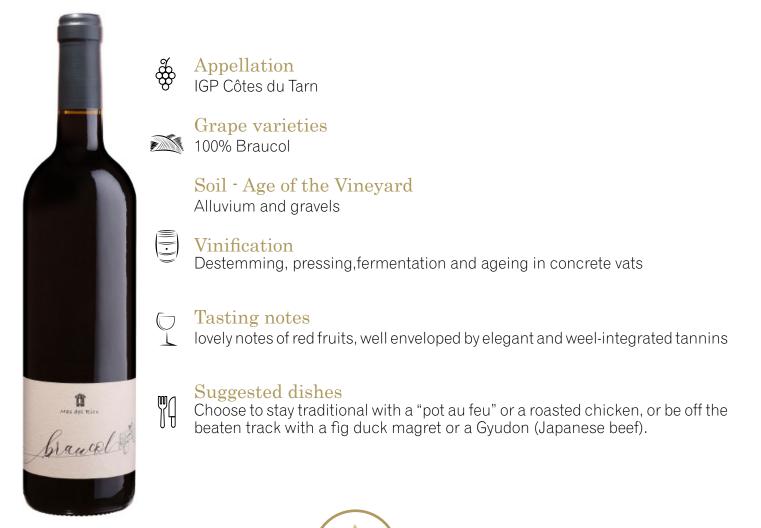

## MEDEVILLE SÉLECTION Mas Del Ríou « Cuvée Braucol »



Located in the heart of Occitania, on the thousand-year-old Gaillac vineyard, 22 hectares of vines, a belvedere with atypical architecture, and a small stream (the «riou» in Occitan) which borders the propriety.

While the grapes were delivered to a coop for 8 years, Ludovic had decided to vinified and bottled his own wine. Carole arrived to the estate just after the first harvest, and so entered directly this new adventure named "Mas del Riou".

Alchemy was obvious, passion shared, so by the very beginning of 2018 the estate is officially held by the duo. Two distinct characters, however two complementary personalities offering a natural harmony. Each devote his curiosity to the estate in order to keep making headway.